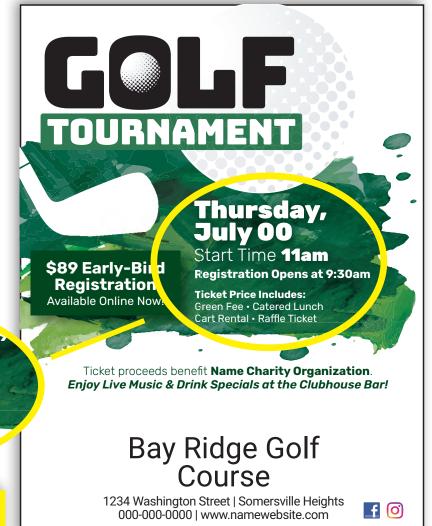

### Eye flow

How you visually direct your reader through the information in an ad.

Use text size and image direction to subconsciously guide the reader.

### Eye flow

Upper left corner is the starting place.

Left to right, top to bottom.

Your hierarchy of text importance should flow downward.