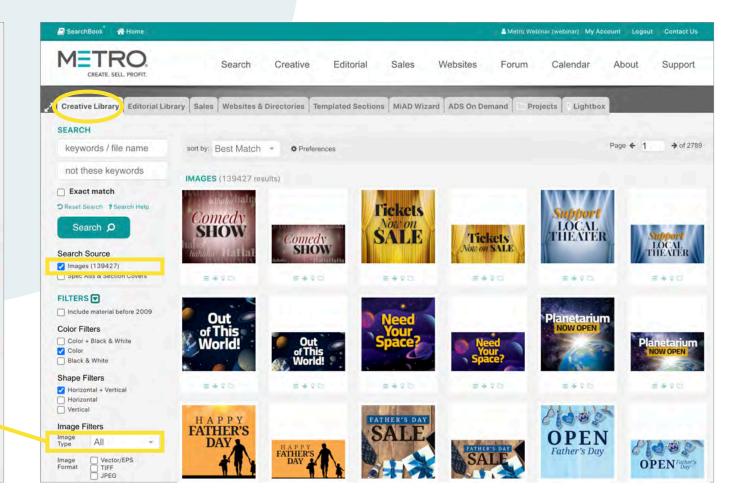

### Images

Use Filters like the "Image Type" menu to narrow your search ✓ All Ad Starter Background Border Burst Cartoon **Coloring Panels** Frame Heading Icon Set Line Art Object Photo Retro Social Media Swirl Tone Art