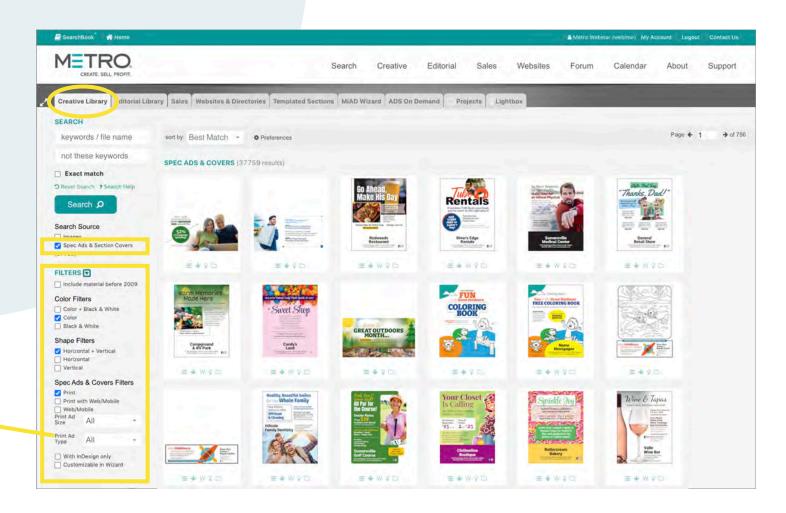

### Print Ad Templates

Use Filters like the "Print Ad Type" menu to narrow your search