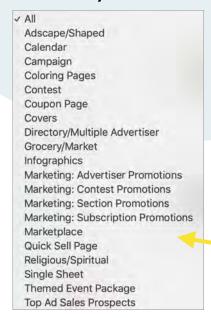

### Print Ad Templates

Use Filters like the "Print Ad Type" menu to narrow your search