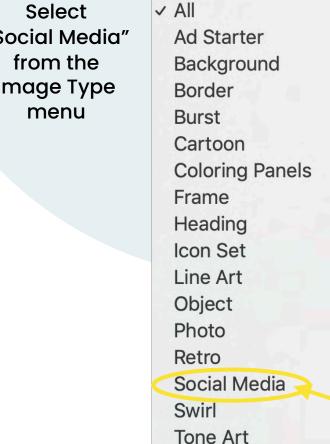

-Cards

Step 1



#### Step 2



Step 3



### SearchBooks



Step 2



Step 3



### Sales Ideas of the Week

#### From the SearchBook



#### From our Email Archive

Step 1



Step 2



### Print Ad Templates

Use Filters like the "Print Ad Type" menu to narrow your search





### Web Ad Templates

Select "Web/Mobile" from Spec Ads & Covers Filters. Optional: choose a size

✓ All Sizes
Skyscraper (160x600)
Rectangle (300x250)
Leaderboard (728x90)
Mobile Banner (300x50)
Mobile Wide Banner (320x50)



### Images

Use Filters like the "Image Type" menu to narrow your search ✓ All Ad Starter Background Border Burst Cartoon **Coloring Panels** Frame Heading Icon Set Line Art Object Photo Retro Social Media Swirl Tone Art



### Social Media Images

Select "Social Media" from the Image Type





# Mank You!

Darrell Davis - ddavis@metro-email.com

Laura Koch - lkoch@metro-email.com

Bethany Weidenhammer - bethany@metro-email.com