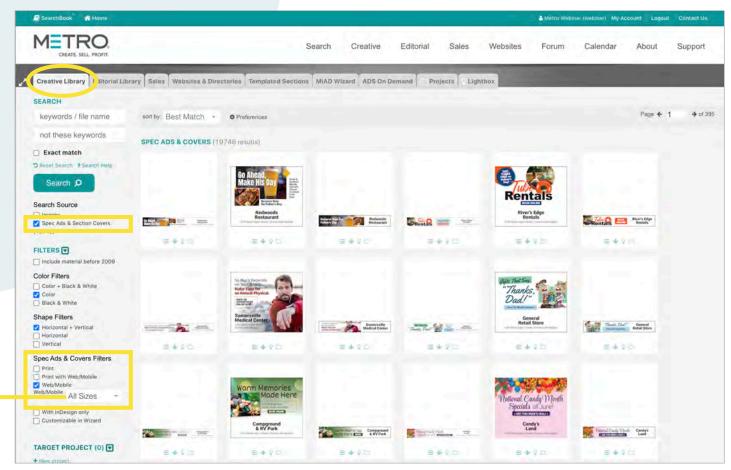

### Web Ad Templates

Select "Web/Mobile" from Spec Ads & Covers Filters. Optional: choose a size

✓ All Sizes
Skyscraper (160x600)
Rectangle (300x250)
Leaderboard (728x90)
Mobile Banner (300x50)
Mobile Wide Banner (320x50)