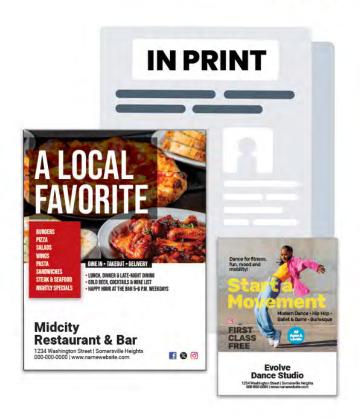

## Print, Web & Social Together

Choose a style and image that works for print and web.

Understand the main message.

Can you help promote your advertisers on social media?