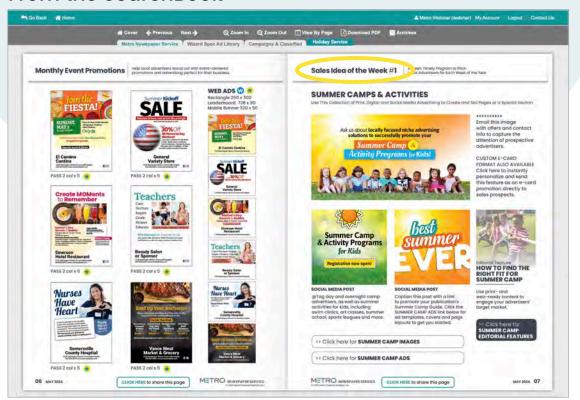

### Sales Idea of the Week

A Fresh, Timely Program to Pitch Local Advertisers for Each Week of the Year

#### **National Dairy Month**

Use This Print, Digital and Social Media Collection to Build Sponsorship and Advertising Revenue

Email this image with offers and contact info to capture the attention of prospective advertisers and

CUSTOM E-CARD FORMAT ALSO AVAILABLE Click here to instantly personalize and send this feature as an e-card promotion directly to sales prospects.

#### SOCIAL MEDIA POST

@Tag sponsors from the Dairy Month salute on the next page, or use these posts to promote Dairy Month specials from local advertisers.

Another dairy fact to caption these posts or expand on the series: Fermented dairy foods like vogurt are linked to reduced inflammation. improved digestive health and immune system health. Source: DairyMAX.org

>> Click here for DAIRY IMAGES

>> Click here for DAIRY ADS

web-ready content to engage your advertisers' target market.

> Click here for DAIRY EDITORIAL FEATURES & RECIPES

METRO NEWSPAPER SERVICE JUNE 2024 07