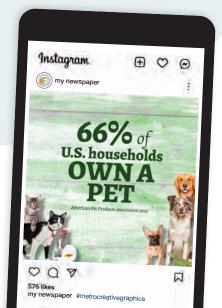

### Print + Digital Advertising

Market research has shown that companies have a maximum of 10 seconds to grab a customer's attention. This may vary between print and digital advertising – as digital's general rule is that you must capture a user's attention within the first 3 seconds of the ad presentation or risk losing them completely.