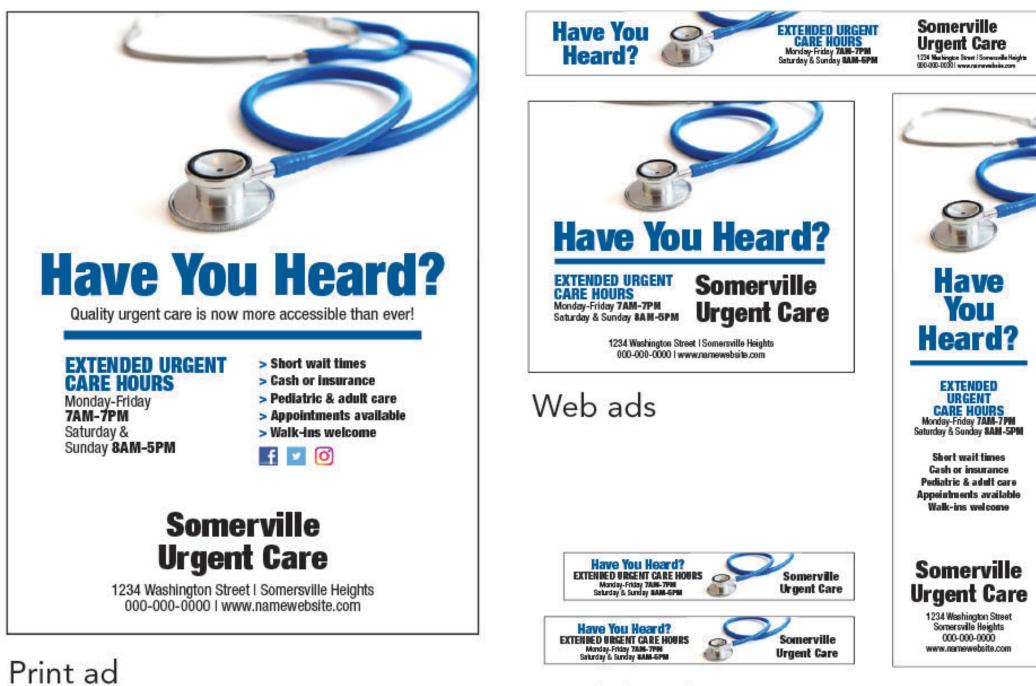

# **DESIGNING THE AD**

| 10 Elements of a GOOD AD                                                                                           |                   |             |
|--------------------------------------------------------------------------------------------------------------------|-------------------|-------------|
| Appropriate art/image <i>Appropriate type</i> STRONG HEADLINE                                                      |                   |             |
| clear message                                                                                                      |                   |             |
| Adequate white space                                                                                               | proper<br>balance | eye<br>flow |
| BENEFIT to consumer                                                                                                |                   |             |
| KISS Keep It Simple,<br>Straightforward                                                                            |                   |             |
| <b>AIDA</b> Attention, Information,<br>Desire, Action<br>Complete contact info including Web site and social media |                   |             |

- Appropriate image
- Appropriate font
- Strong headline
- Clear message
- Proper balance
- Eye flow
- Adequate white space
- Benefit to the consumer
- Complete contact information
- KISS and AIDA