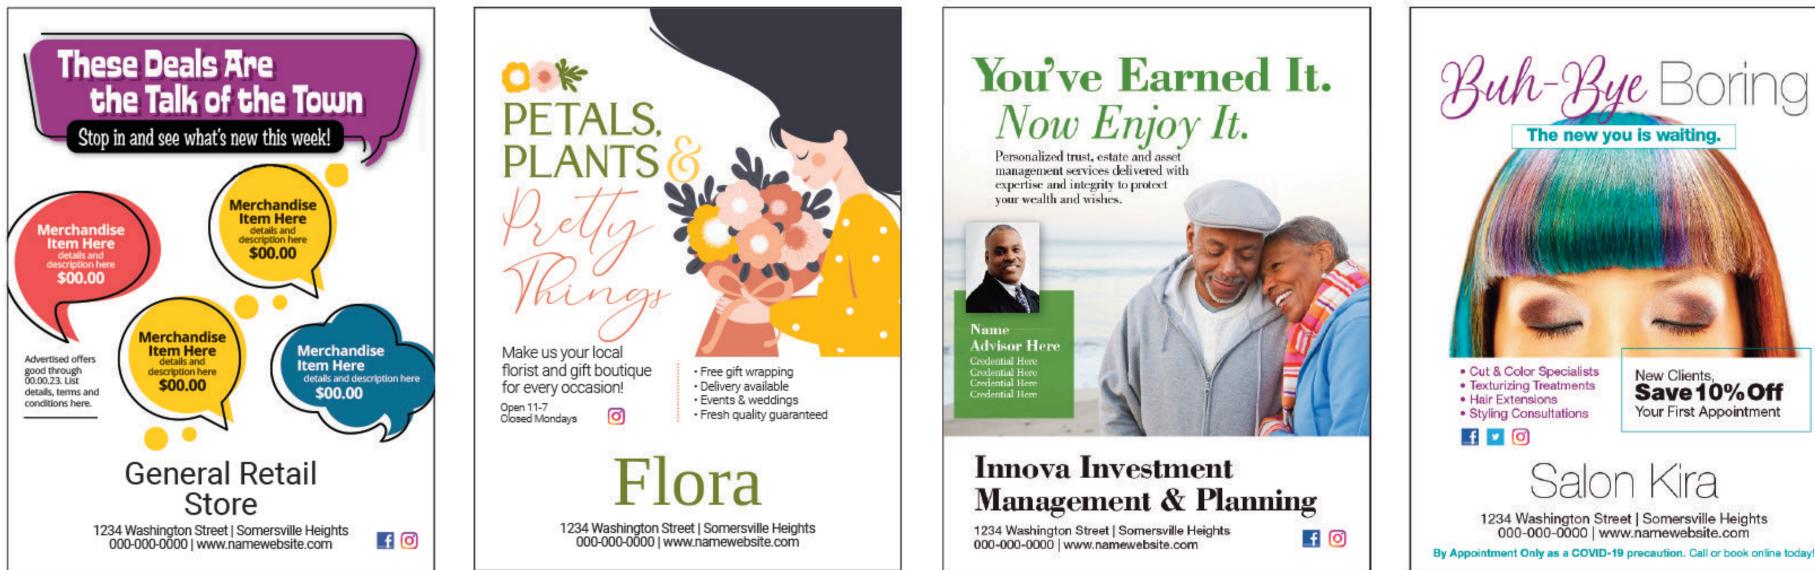

## **MERGING COPY AND ART**

- The message and artwork should work together
- Quick comprehension of purpose
- Both should demand attention and draw you in
- Look should match the advertiser
- Choose the right fonts to match the message and artwork

- Appropriate image
- Appropriate font
- Strong headline
- Clear message
- Proper balance
- Eye flow
- Adequate white space
- Benefit to the consumer
- Complete contact information
- KISS and AIDA