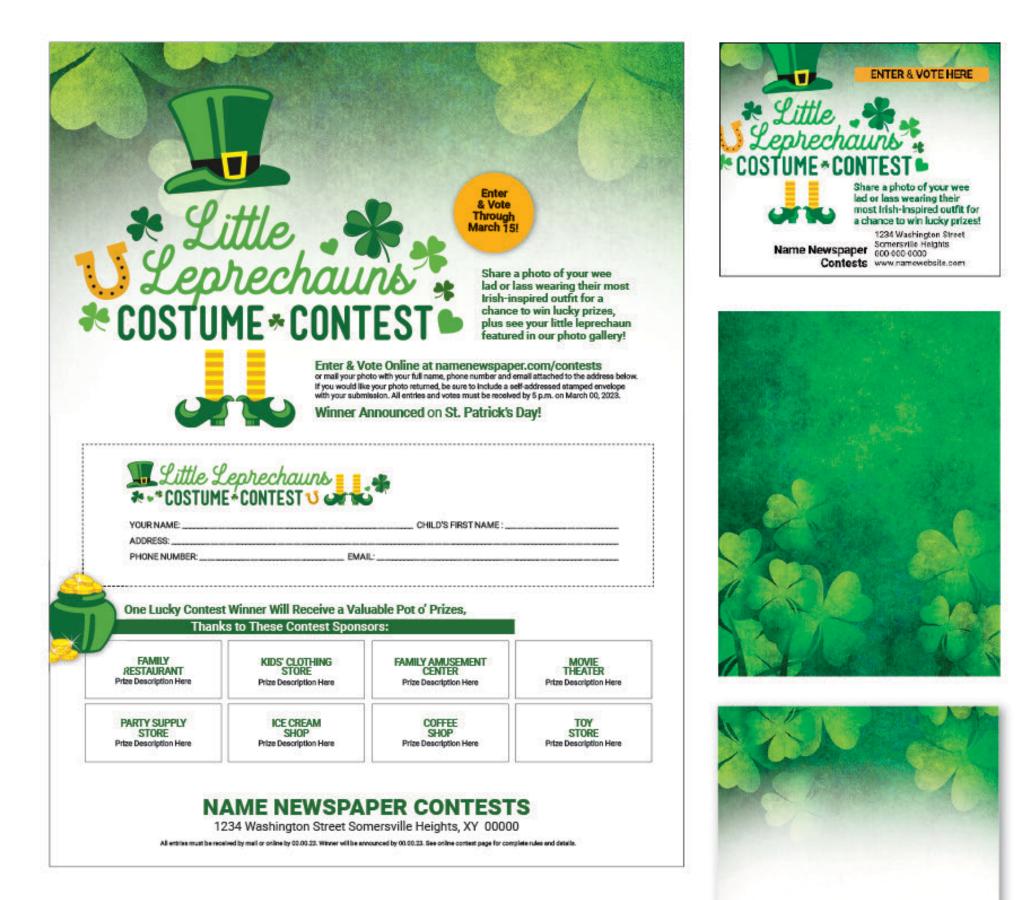

# **DESIGNING THE AD**

| 10 Elements of a GOOD AD                                                                                           |                   |             |
|--------------------------------------------------------------------------------------------------------------------|-------------------|-------------|
| Appropriate art/image <i>Appropriate type</i> STRONG HEADLINE                                                      |                   |             |
| clear message                                                                                                      |                   |             |
| Adequate white space                                                                                               | proper<br>balance | eye<br>flow |
| BENEFIT to consumer                                                                                                |                   |             |
| KISS Keep It Simple,<br>Straightforward                                                                            |                   |             |
| <b>AIDA</b> Attention, Information,<br>Desire, Action<br>Complete contact info including Web site and social media |                   |             |

- Appropriate image
- Appropriate font
- Strong headline
- Clear message
- Proper balance
- Eye flow
- Adequate white space
- Benefit to the consumer
- Complete contact information
- KISS and AIDA