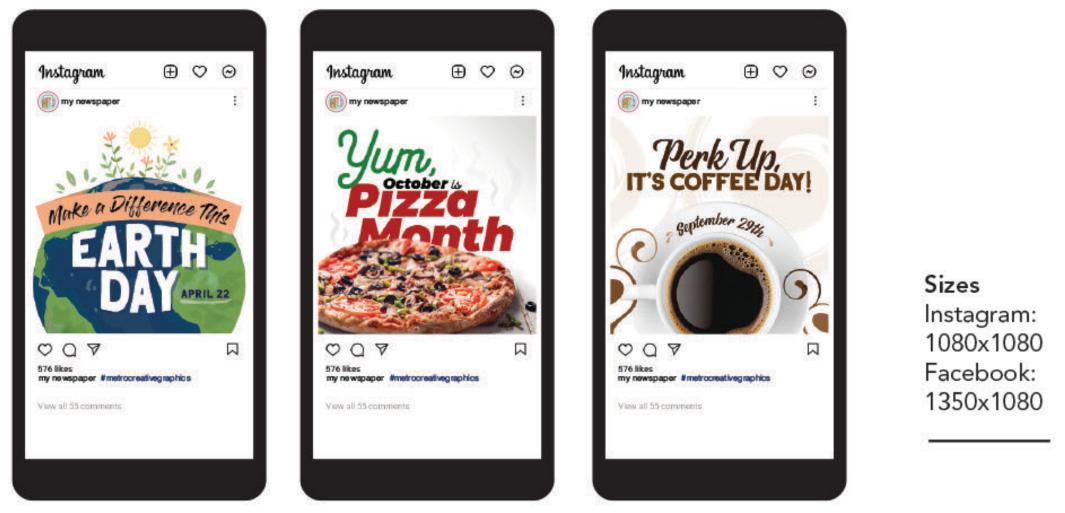

## **READER ENGAGEMENT - SOCIAL MEDIA**

Sizes Instagram: 1080x1080 Facebook: 1350x1080