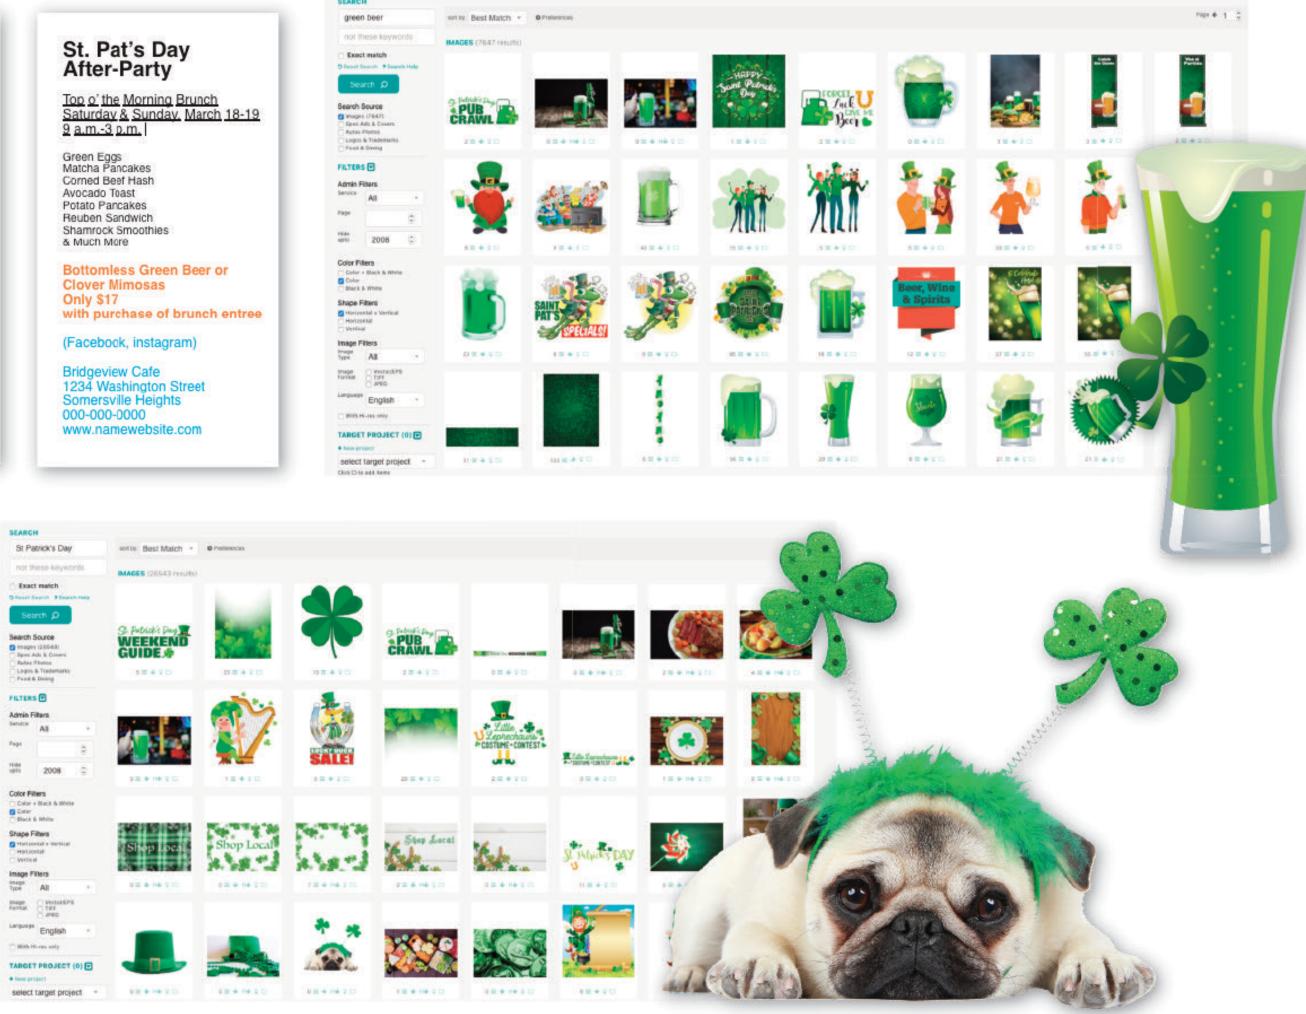

## **DESIGNING THE AD**

St. Pat's Day After-Party

Top o' the Morning Brunch Saturday & Sunday, March 18-19 9 a.m.-3 p.m. Reservations Welcome

Green Eggs Matcha Pancakes Corned Beef Hash Avocado Toast Potato Pancakes Reuben Sandwich Shamrock Smoothies & Much More

Bottomless Green Beer or Clover Mirnosas Only \$17 with purchase of brunch entree

**Reservations Welcome** 

(Facebook, instagram)

Bridgeview Cafe 1234 Washington Street Somersville Heights 000-000-0000 www.namewebsite.com

9 a.m.-3 p.m.

**Clover Mimosas** Only \$17

### Top o' the Morning Brunch Saturday & Sunday, March 18-19 · 9 a.m.-3 p.m.

Green Eggs Matcha Pancakes Corned Beef Hash Avocado Toast Potato Pancakes **Reuben Sandwich** Shamrock Smoothies & Much More

Reservations Welcome

**Bottomless Green Beer** 

or Clover Mimosas Only \$17 with purchase of brunch entree

f 🔘 🗾

### **Bridgeview Cafe**

1234 Washington Street | Somersville Heights 000-000-0000 | www.namewebsite.com