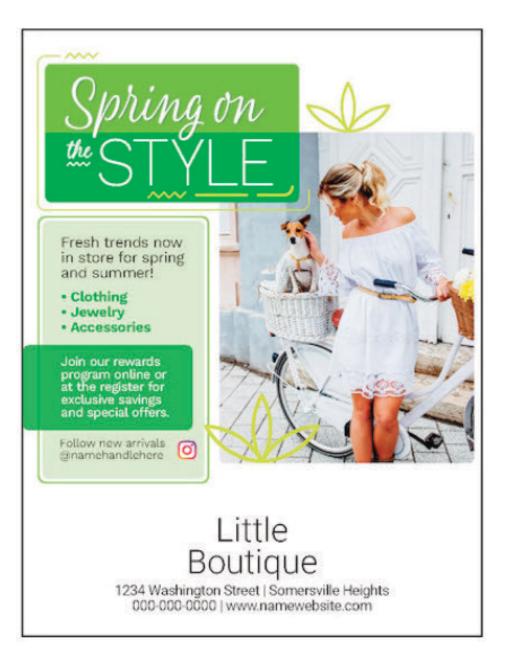

## **MERGING COPY AND ART**

- The message and artwork should work together
- Quick comprehension of purpose
- Both should demand attention and draw you in
- Look should match the advertiser
- Choose the right fonts to match the message and artwork