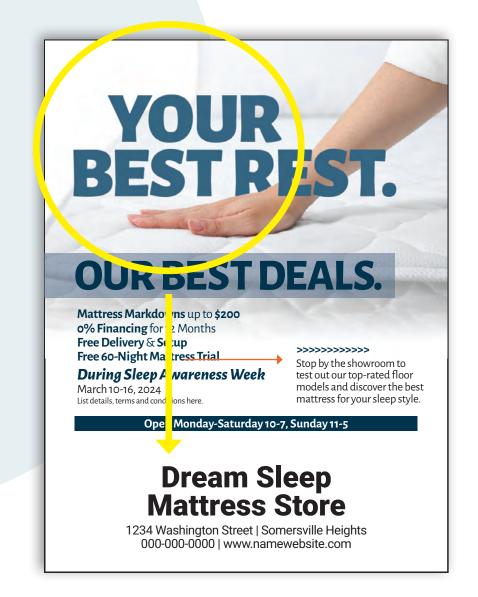

### Eye flow

How you visually direct your reader through the information in an ad.

Use text size and image direction to subconsciously guide the reader.

### Eye flow

Upper left corner is the starting place.

Left to right, top to bottom.

Your hierarchy of text importance should flow downward.