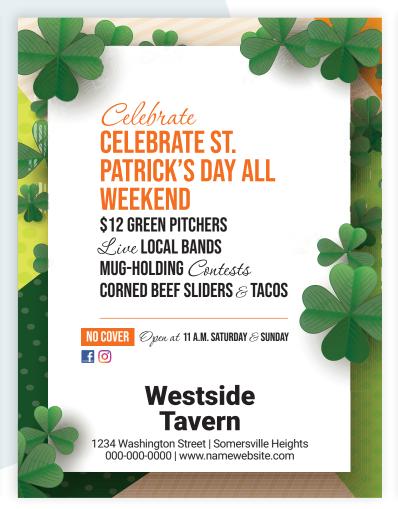

### LOOK HERE

BUSINESS LOGO

Attract attention with image and copy.

Celebrate St. Patrick's' Day All Weekend!

\$12 GREEN PITCHERS

Live LOCAL BANDS

MUG-HOLDING Contests

CORNED BEEF SLIDERS & TACOS

### Westside Tavern

1234 Washington Street | Somersville Heights 000-000-0000 | www.namewebsite.com

Missing strong headline

Image and copy working together

No image

2. Communicate a benefit