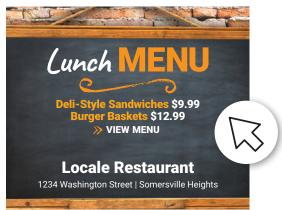

# Print, Web & Social Together

Choose a style and image that works for print and web.

Understand the main message.

Can you help promote your advertisers on social media?

# Tips for combining & selling print & digital advertising

- Know your target market
- Brand recognition across all platforms
- Track performance with clicks or QR codes