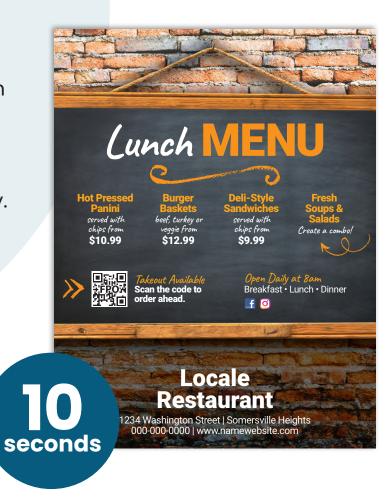

# Print + Digital Advertising

Market research has shown that companies have a maximum of 10 seconds to grab a customer's attention. This may vary between print and digital advertising – as digital's general rule is that you must capture a user's attention within the first 3 seconds of the ad presentation or risk losing them completely.