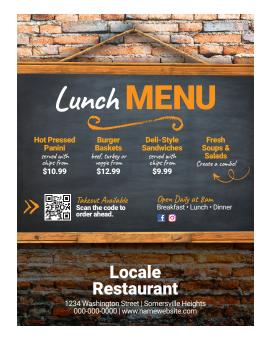

# Grab attention and show personality

- Image
- Clear message
- Font

### Direct the reader through the information

- Eye flow
- Text hierarchy
- White space

### How do you want the to consumer respond?

Take action