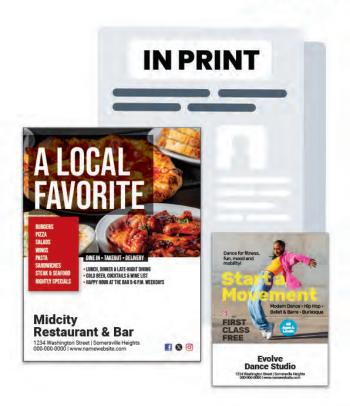

# Print, Web & Social Together

Choose a style and image that works for print and web.

Understand the main message.

Can you help promote your advertisers on social media?