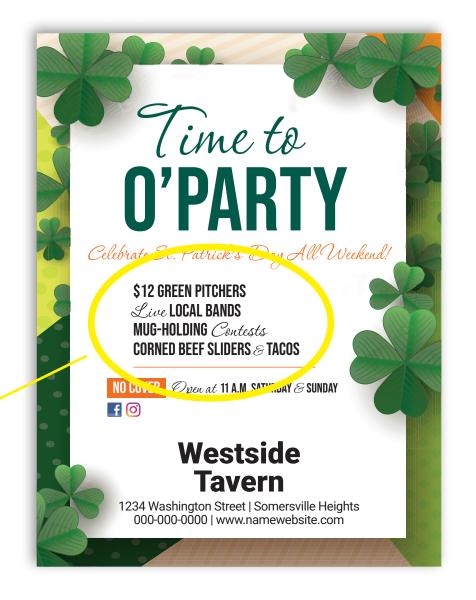

### Eye flow

How you visually direct your reader through the information in an ad.

Use text size and image direction to subconsciously guide the reader.

### Eye flow

Upper left corner is the starting place.

Left to right, top to bottom.

Your hierarchy of text importance should flow downward.